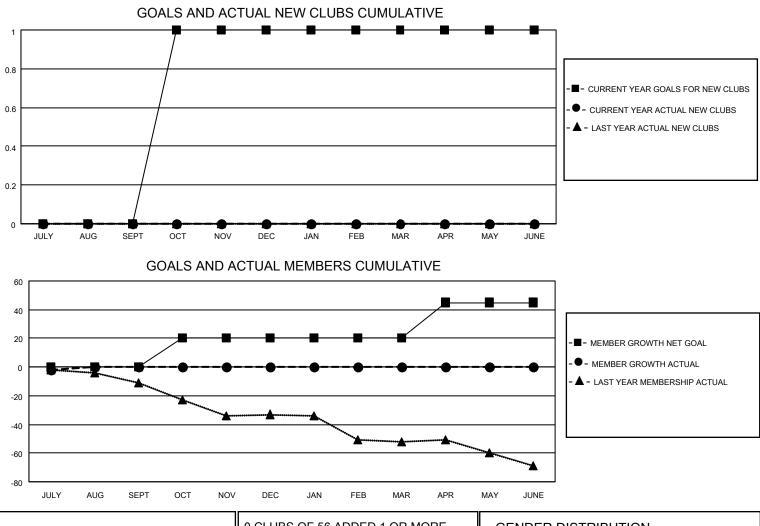

## LOCATION SASKATCHEWAN

**District 5 SKN** 

Results as of: 7/31/2021

| Clubs                 |               |           |               | Members               |                         |                         |                                                    |  |
|-----------------------|---------------|-----------|---------------|-----------------------|-------------------------|-------------------------|----------------------------------------------------|--|
| RESULTS FOR 2021-2022 |               |           |               | RESULTS FOR 2021-2022 |                         |                         |                                                    |  |
| QUARTER               | NEW CLUB GOAL | NEW CLUBS | DROPPED CLUBS | QUARTER               | IBER GROWTH NET<br>GOAL | MEMBER GROWTH<br>ACTUAL | DROPPED<br>MEMBERS ACTUAL<br>(including transfers) |  |
| JULY/AUG/SEPT         | 0             | 0         | 0             | JULY/AUG/SEPT         | 0                       | 0                       | 2                                                  |  |
| OCT/NOV/DEC           | 1             | 0         | 0             | OCT/NOV/DEC           | 20                      | 0                       | 0                                                  |  |
| JAN/FEB/MAR           | 0             | 0         | 0             | JAN/FEB/MAR           | 0                       | 0                       | 0                                                  |  |
| APR/MAY/JUNE          | 0             | 0         | 0             | APR/MAY/JUNE          | 25                      | 0                       | 0                                                  |  |

| DROPPED CLUBS: 0 |   | 0 CLUBS OF 56 ADDED 1 OR MORE<br>NEW MEMBERS | GENDER DISTRIBUTION<br>MALE 787 (74.18%)                        |              |     |
|------------------|---|----------------------------------------------|-----------------------------------------------------------------|--------------|-----|
| DROPPED MEMBERS  |   |                                              | FEMALE                                                          | 274 (25.82%) |     |
| DECEASED         | 2 | CLICK HERE FOR CUMULATIVE                    | TOTAL FAMILY UNIT MEMBERS<br>FAMILY MEMBERS PAYING HALF<br>DUES |              | 223 |
| CLUB CANCELLED   | 0 | MEMBERSHIP DATA                              |                                                                 |              | 110 |
| OTHER            | 0 |                                              |                                                                 |              | 113 |
| TOTAL            | 2 |                                              | 2020                                                            |              |     |
|                  |   | -                                            |                                                                 |              |     |